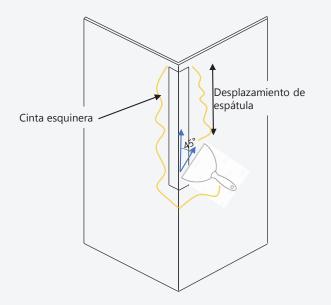

#### Instructions

1

- Cut the piece of metal paper corner tape of the required length and fold the center along the tape with the metal strips towards the inside of the corner.
- 2 Apply a 2 inch wide layer of joint compound to each side of the corner on the substrate, then adjust the tape over the composite.
- 3 Apply pressure on the tape to adhere it to the joint compound by sliding the fingers on the surface, with a movement from top to bottom.
- 4 With the help of a joint knife, the excess compound is removed, resting firmly on the tape at a 45 angle to facilitate the exit of the compound.