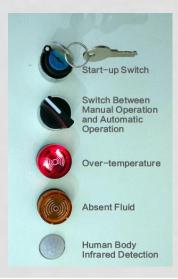

#### 7. Giving an Alarm About the Status of the Equipment

The equipment can display different lights corresponding to different working statuses such as over-temperature and absent fluid, so that the equipment manager can accurately know the running status of the equipment in real time.