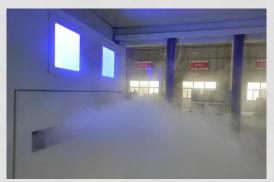

#### 2. Highly-efficient Disinfection

K209 has a dual disinfection process including ultrasonic atomization disinfection plus UV physical sterilization. The level of disinfection is up to 99.99% as tested by SGS

#### 2. Automatic Induction Spraying Function

The equipment is equipped with a microwave sensor which can sense moving objects. When entry of people is detected, mistmaking machine and disinfecting UV lamp are started automatically to spray atomized disinfectant into the disinfection channel.

#### 3. Spray from Low Angle of Attack

With respect to mist outlet inside the disinfection channel, low angle of attack is designed, so as to avoid discomfort caused by spraying the mist on human face directly.