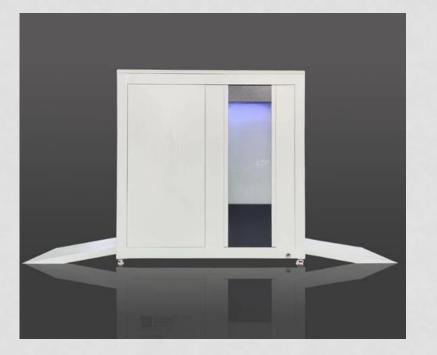

The K209 is designed to provide security, quick and easy temperature measurement and disinfectant of personnel entering any public building.

#### 8. Foldable Assistant Slope

There are assistant slopes at both exit and entrance of the equipment, so personnel and wheelchairs can enter the channel conveniently. The slopes are foldable, so it is convenient to move and store the slopes.