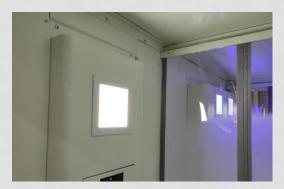

#### 2. Automatic Induction Spraying Function

The equipment is equipped with a microwave sensor which can sense moving objects. When entry of people is detected, mistmaking machine and disinfecting UV lamp are started automatically to spray atomized disinfectant into the disinfection channel.

#### 3. Spray from Low Angle of Attack

With respect to mist outlet inside the disinfection channel, low angle of attack is designed, so as to avoid discomfort caused by spraying the mist on human face directly.

#### 9. Lighting Function in the Channel

When deigning the equipment, using scenes have been taken into consideration. The channel is equipped with LED lamps with lighting function, so it is convenient to use the equipment at night or in dark environment.