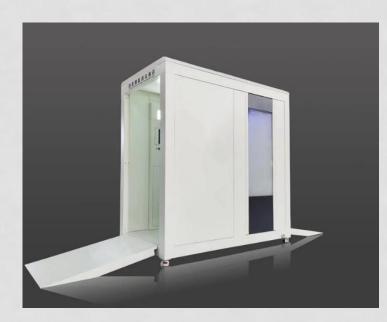

INTELLIGENT TEMPERATURE MEASUREMENT FACIAL RECOGNITION AND DISINFECTION CHANNEL

The K209 is designed to provide security, quick and easy temperature measurement and disinfectant of personnel entering any public building.

#### 8. Foldable Assistant Slope

There are assistant slopes at both exit and entrance of the equipment, so personnel and wheelchairs can enter the channel conveniently. The slopes are foldable, so it is convenient to move and store the slopes.