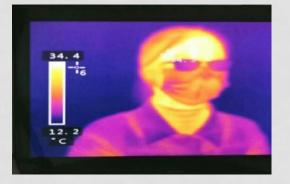

<u>Attendance Management</u> It can form statistical data about personnel's attendance

<u>Measurement of Body Temperature</u> It has accurate and efficient temperature measurement by utilizing German HEIMANN thermal imaging sensor

- Human Body Induction Mode: human body infrared induction
- Body Temperature Sensing Mode: German HEIMANN thermal imaging
- Body Temperature Collection Distance: 30 to 100cm
- Body Temperature Collection Accuracy: ± 0.2 °C
- Body Temperature Display Panel: 5-inch HD touch screen
- Body Temperature Detection Output: alarms automatically when abnormal temperature is detected

#### 4. <u>Measure Temperature of Human Body by Utilizing Infrared</u> <u>Thermal Imaging Technique Give an Audible and Visual Alarm</u>

It adopts high-accuracy thermal imaging temperature sensor, thus being able to realize non-contact measurement of body temperature quickly and reliably, effectively avoid cross infection, collect body temperature in real time and extract peak value to compare with outputting signal light and beep prompt. The data is collected in the background.