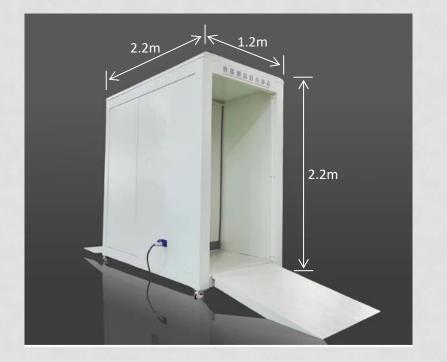

## **Product Design**

Following the principle of ergonomics when designing its form, it is convenient to measure and disinfect children, the elderly, the disabled, wheelchairs and pets. Adopting fully automatic intelligent control in its design, it greatly reduces manual operation and monitoring workload, thus decreasing security pressure.

- Human Body Induction Mode: human body infrared induction
- Body Temperature Sensing Mode: German HEIMANN thermal imaging
- Body Temperature Collection Distance: 30 to 100cm
- Body Temperature Collection Accuracy: ± 0.2 °C
- Body Temperature Display Panel: 5-inch HD touch screen
- Body Temperature Detection Output: alarms automatically when abnormal temperature is detected

## **Product Design**

- **Power:** 1000W
- **Power Supply:** 220V/50Hz (if the product is used in other countries users can match it to corresponding electrical requirements of the local mains provider)
- Mist-exit Volume: 6 l/h (consistent mist exit)
- Ultrasonic Atomisation: superfine dry mist whose particle diameter is between 3nm and 5nm
- **UV Sterilisation:** UVA 395-405 lamp the waveband of which is harmless to human body
- Disinfection Rate: 99.99%