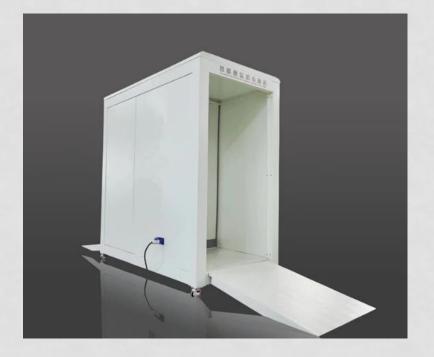

The K209 is designed to provide security, quick and easy temperature measurement and disinfectant of personnel entering any public building.

#### 8. Foldable Assistant Slope

There are assistant slopes at both exit and entrance of the equipment, so personnel and wheelchairs can enter the channel conveniently. The slopes are foldable, so it is convenient to move and store the slopes.