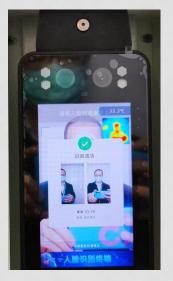

#### Fascial Recognition System

It can distinguish visitors from internal personnel and record them, and it supports LAN storage and cloud storage.

#### 4. <u>Measure Temperature of Human Body by Utilizing Infrared</u> <u>Thermal Imaging Technique Give an Audible and Visual Alarm</u>

It adopts high-accuracy thermal imaging temperature sensor, thus being able to realize non-contact measurement of body temperature quickly and reliably, effectively avoid cross infection, collect body temperature in real time and extract peak value to compare with outputting signal light and beep prompt. The data is collected in the background.