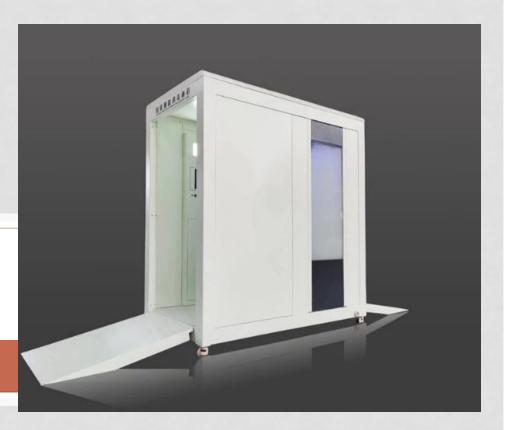

The K209 is designed to provide security, quick and easy temperature measurement and disinfectant of personnel entering any public building.

#### 8. Foldable Assistant Slope

There are assistant slopes at both exit and entrance of the equipment, so personnel and wheelchairs can enter the channel conveniently. The slopes are foldable, so it is convenient to move and store the slopes.

#### 10. Easy to Move

The equipment has two sets of universal brake casters and two sets of directional brake casters, and slopes on both ends are foldable. Due to the abovementioned advantages, the equipment can be moved conveniently and deployed quickly at the same time of reducing storage space. Tyres are made from nylon tread, thus being able to adapt to various road conditions.