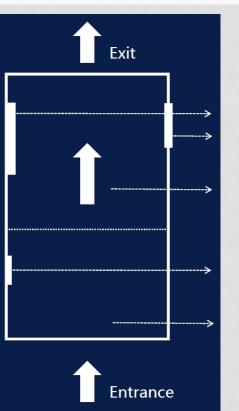

## Operation

- Only one person is allowed to enter the channel at each time and the person should pass through the channel moving slowly.
- Disinfection is carried out when the person is passing through the channel approx. 5 sec. per person
- Indicator light will show abnormal temperature of the person passing the channel and an alarm will sound. People with normal temperature will pass through normally.