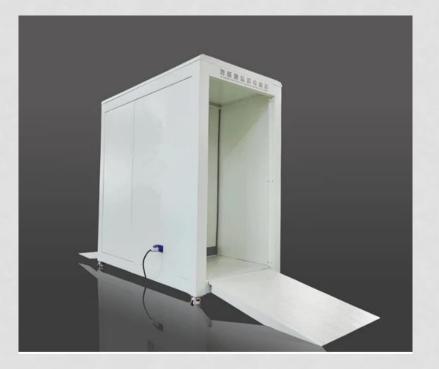

System Sales Ireland Ltd.

UV lamp sterilisation Channel with atomised disinfectant

#### Control cabinet

Facial recognition Body temperature detection

#### 8. Foldable Assistant Slope

There are assistant slopes at both exit and entrance of the equipment, so personnel and wheelchairs can enter the channel conveniently. The slopes are foldable, so it is convenient to move and store the slopes.