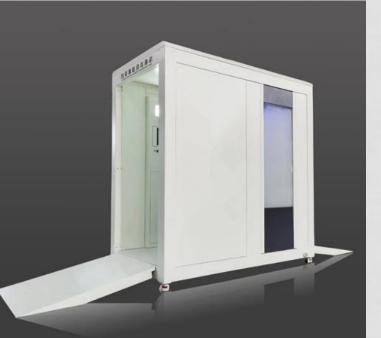

The K209 is designed to provide security, quick and easy temperature measurement and disinfectant of personnel entering any public building.

#### 1. Convenient and Quick

Comes pre-assembled and is easily moved from location to location

#### 8. Foldable Assistant Slope

There are assistant slopes at both exit and entrance of the equipment, so personnel and wheelchairs can enter the channel conveniently. The slopes are foldable, so it is convenient to move and store the slopes.

#### 10. Easy to Move

The equipment has two sets of universal brake casters and two sets of directional brake casters, and slopes on both ends are foldable. Due to the abovementioned advantages, the equipment can be moved conveniently and deployed quickly at the same time of reducing storage space. Tyres are made from nylon tread, thus being able to adapt to various road conditions.