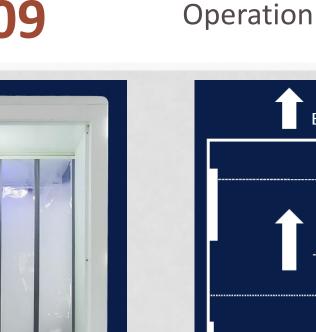

System Sales Ireland Ltd.

UV lamp sterilisation Channel with atomised disinfectant

#### Control cabinet

Facial recognition Body temperature detection