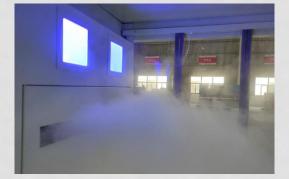

#### 2. Highly-efficient Disinfection

K209 has a dual disinfection process including ultrasonic atomization disinfection plus UV physical sterilization. The level of disinfection is up to 99.99% as tested by SGS

#### 2. Automatic Induction Spraying Function

The equipment is equipped with a microwave sensor which can sense moving objects. When entry of people is detected, mistmaking machine and disinfecting UV lamp are started automatically to spray atomized disinfectant into the disinfection channel.

#### 3. Spray from Low Angle of Attack

With respect to mist outlet inside the disinfection channel, low angle of attack is designed, so as to avoid discomfort caused by spraying the mist on human face directly.