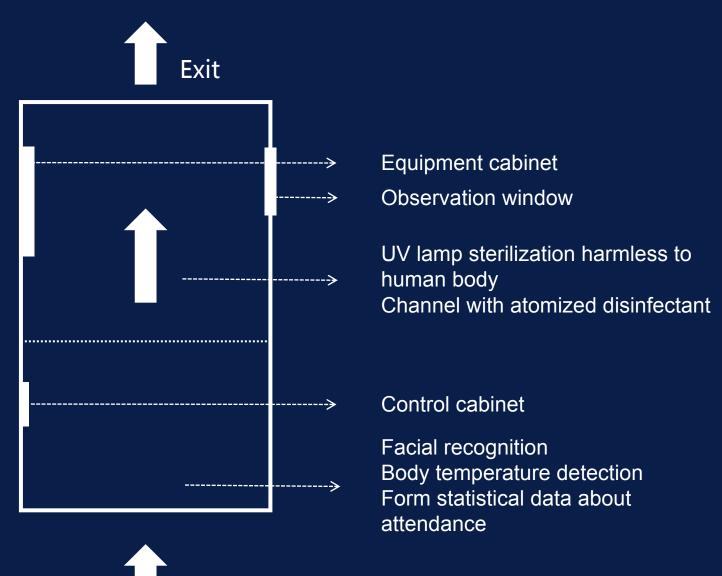

#### **Facial Recognition**

It can record and form statistical data about personnel entering and going out.

#### **Attendance Management**

It can form statistical data about personnel' s attendance.

#### Measurement of Body Temperature

It has accurate and efficient temperature measurement by utilizing German HEIMANN thermal imaging sensor.

#### **Atomization Disinfection**

It adopts food-grade washing-free disinfectant.

#### **UV** Sterilization

It adopts UV lamp harmless to human body, which is safe and effective.

#### **Alarm upon Abnormality**

Give an audible and visual alarm when abnormal body temperature is found.