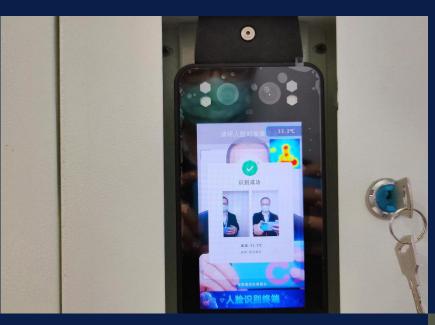

#### **Facial Recognition**

It can record and form statistical data about personnel entering and going out.

## 1 Facial Recognition System

It can distinguish visitors from internal personnel and record them, and it supports LAN storage and cloud storage.