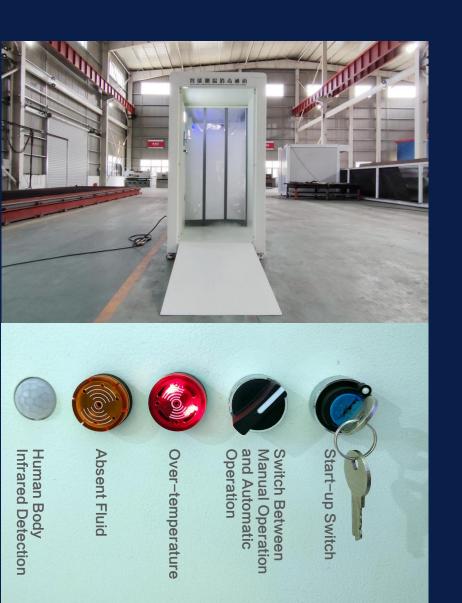

#### **Alarm upon Abnormality**

Give an audible and visual alarm when abnormal body temperature is found.

# Function of Giving an Alarm About the Status of the Equipment

The equipment can display different lights corresponding to different working statuses such as over-temperature and absent fluid, so that the equipment manager can accurately know the running status of the equipment in real time.