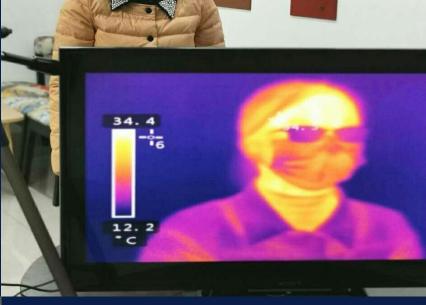

#### Measurement of Body Temperature

It has accurate and efficient temperature measurement by utilizing German HEIMANN thermal imaging sensor.

**Human Body Induction Mode:** human body infrared induction **Body Temperature Sensing Mode:** German HEIMANN thermal imaging

**Body Temperature Collection Distance:** 30 to 100cm

**Body Temperature Collection Accuracy:** ± 0.2 °C

## 4. Measure Temperature of Human Body by Utilizing Infrared Thermal Imaging Technique Give an Audible and Visual Alarm

It adopts high-accuracy thermal imaging temperature sensor, thus being able to realize non-contact measurement of body temperature quickly and reliably, effectively avoid cross infection, collect body temperature in real time and extract peak value to compare with outputting signal light and beep prompt. The data is collected in the background.