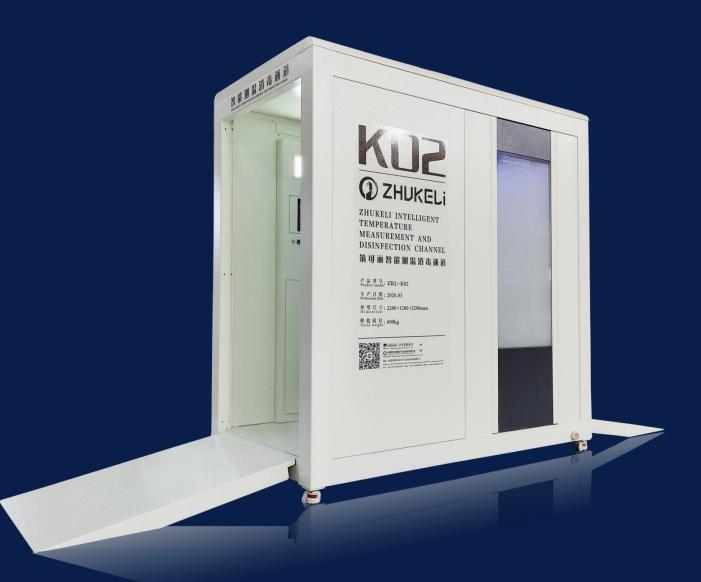

# ② ZHUKELi **KO2**A Product Design

Following the principle of ergonomics when designing its form, it is convenient to measure and disinfect children, the elderly, the disabled, wheelchairs and pets. Adopting fully automatic intelligent control in its design, it greatly reduces manual operation and monitoring workload, thus decreasing security pressure.

## 8. Foldable Assistant Slope

There are assistant slopes at both exit and entrance of the equipment, so personnel and wheelchairs can enter the channel conveniently. The slopes are foldable, so it is convenient to move and store the slopes.

## 10. Function of Being Movable

The equipment has two sets of universal brake casters and two sets of directional brake casters, and slopes on both ends are foldable. Due to the abovementioned advantages, the equipment can be moved conveniently and deployed quickly at the same time of reducing storage space. Tyres are made from nylon tread, thus being able to adapt to various road conditions.