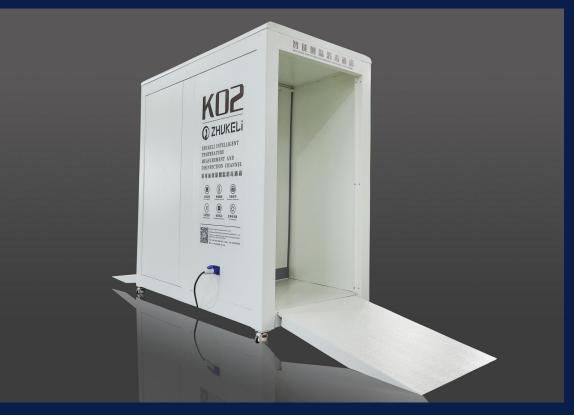

## ko2A

\* This product is specific to measurement of body temperature of personnel and disinfection of personnel, articles and pets in public areas.

Reduce the input of epidemic prevention personnel

Ensure the safety of epidemic prevention personnel

# ② ZHUKELi **KO2**A Product Design

Following the principle of ergonomics when designing its form, it is convenient to measure and disinfect children, the elderly, the disabled, wheelchairs and pets. Adopting fully automatic intelligent control in its design, it greatly reduces manual operation and monitoring workload, thus decreasing security pressure.

## 8. Foldable Assistant Slope

There are assistant slopes at both exit and entrance of the equipment, so personnel and wheelchairs can enter the channel conveniently. The slopes are foldable, so it is convenient to move and store the slopes.

## 10. Function of Being Movable

The equipment has two sets of universal brake casters and two sets of directional brake casters, and slopes on both ends are foldable. Due to the abovementioned advantages, the equipment can be moved conveniently and deployed quickly at the same time of reducing storage space. Tyres are made from nylon tread, thus being able to adapt to various road conditions.