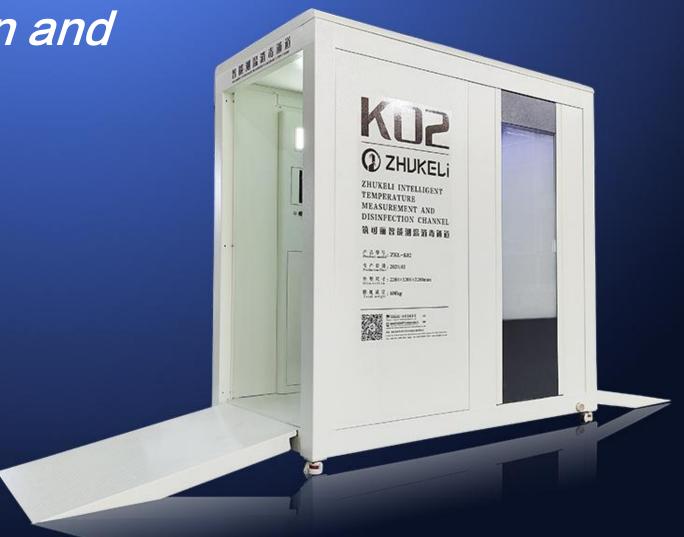

## ko2A

\* This product is specific to measurement of body temperature of personnel and disinfection of personnel, articles and pets in public areas.

Reduce the input of epidemic prevention personnel

Ensure the safety of epidemic prevention personnel

# ② ZHUKELi **KO2**A Product Design

Following the principle of ergonomics when designing its form, it is convenient to measure and disinfect children, the elderly, the disabled, wheelchairs and pets. Adopting fully automatic intelligent control in its design, it greatly reduces manual operation and monitoring workload, thus decreasing security pressure.

## 8. Foldable Assistant Slope

There are assistant slopes at both exit and entrance of the equipment, so personnel and wheelchairs can enter the channel conveniently. The slopes are foldable, so it is convenient to move and store the slopes.

## 10. Function of Being Movable

The equipment has two sets of universal brake casters and two sets of directional brake casters, and slopes on both ends are foldable. Due to the abovementioned advantages, the equipment can be moved conveniently and deployed quickly at the same time of reducing storage space. Tyres are made from nylon tread, thus being able to adapt to various road conditions.