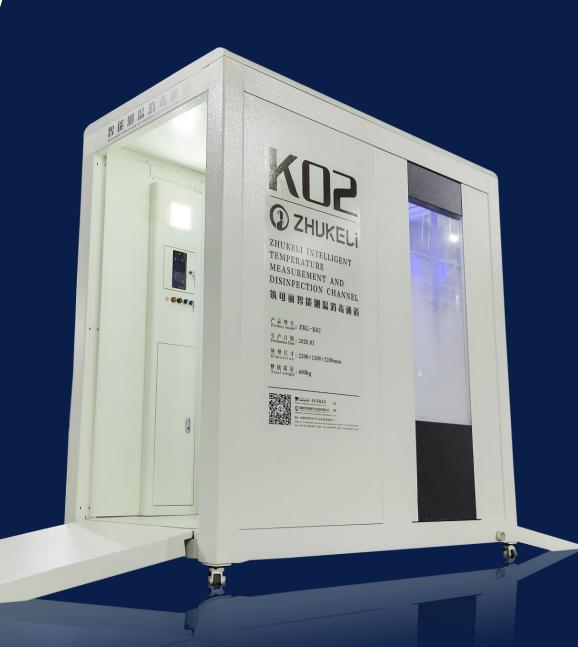

# ② ZHUKELi **KO2**A Product Design

Following the principle of ergonomics when designing its form, it is convenient to measure and disinfect children, the elderly, the disabled, wheelchairs and pets. Adopting fully automatic intelligent control in its design, it greatly reduces manual operation and monitoring workload, thus decreasing security pressure.

#### **Attention:**

- Only one person is allowed to enter the channel each time, and the person should pass through the channel slowly.
- Disinfection is carried when the person is passing through the channel. 5 seconds / person.
- Whether the temperature of the person passing through the channel is normal or not can be judged in accordance with the indicator lamp, and people with a normal temperature can pass through the channel successfully.