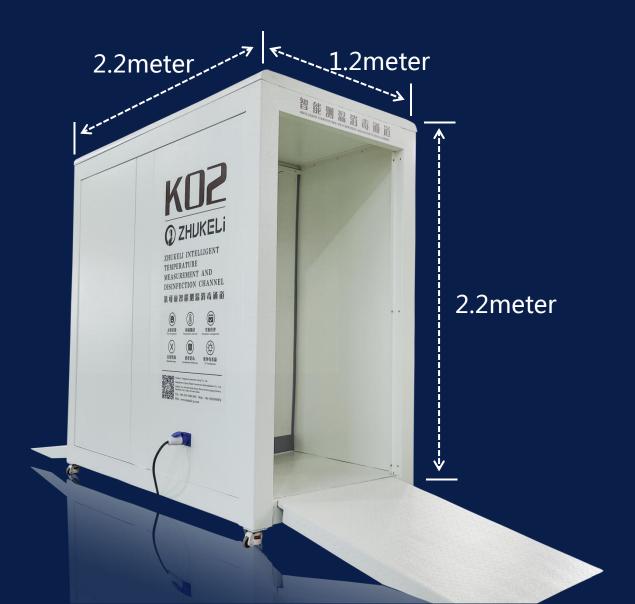

## **K02**A Product Design

**Power: 1000W** 

**Power Supply:** 220V/50Hz (If this product is used in other countries outside China, users can match it to corresponding electrical components in the light of local mains voltage.)

**Quality of Integral Machine:** 600KG

**Disinfection Rate:** 99.99%