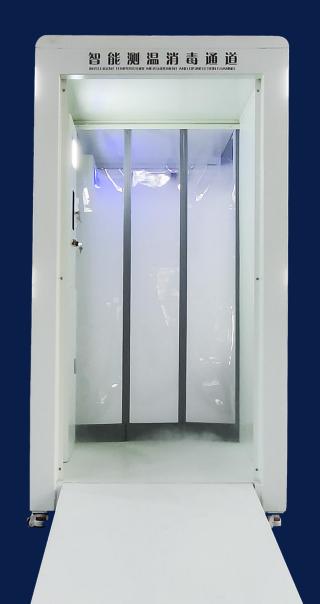

# 2. Automatic Induction Spraying Function

The equipment is equipped with a microwave sensor which can sense moving objects. When entry of people is detected, mist-making machine and disinfecting UV lamp are started automatically to spray atomized disinfectant into the disinfection channel.

# 3. Spray from Low Angle of Attack Avoid Stimulating Human Facial Organs

With respect to mist outlet inside the disinfection channel, low angle of attack is designed, so as to avoid discomfort caused by spraying the mist on human face directly.

## 9 Lighting Function in the Channel

When deigning the equipment, using scenes have been taken into consideration. The channel is equipped with LED lamps with lighting function, so it is convenient to use the equipment at night or in dark environment.