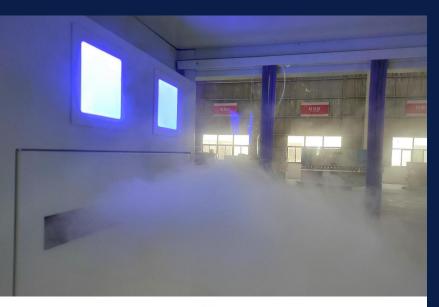

#### Highly-efficient Disinfection

3

It adopts dual disinfection processes including ultrasonic atomization disinfection and UV physical sterilization, the disinfection rate of which can be up to 99.99% in accordance with the on-site disinfection test result of SGS.

# 3. Spray from Low Angle of Attack Avoid Stimulating Human Facial Organs

With respect to mist outlet inside the disinfection channel, low angle of attack is designed, so as to avoid discomfort caused by spraying the mist on human face directly.