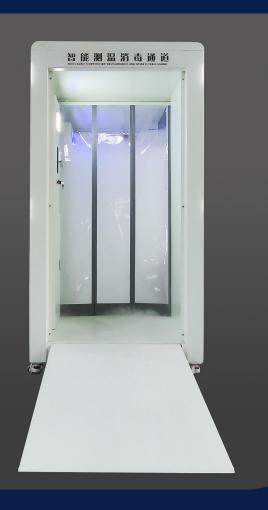

#### **Attention:**

- Only one person is allowed to enter the channel each time, and the person should pass through the channel slowly.
- Disinfection is carried when the person is passing through the channel. 5 seconds / person.
- Whether the temperature of the person passing through the channel is normal or not can be judged in accordance with the indicator lamp, and people with a normal temperature can pass through the channel successfully.

# 3. Spray from Low Angle of Attack Avoid Stimulating Human Facial Organs

With respect to mist outlet inside the disinfection channel, low angle of attack is designed, so as to avoid discomfort caused by spraying the mist on human face directly.

## 9 Lighting Function in the Channel

When deigning the equipment, using scenes have been taken into consideration. The channel is equipped with LED lamps with lighting function, so it is convenient to use the equipment at night or in dark environment.