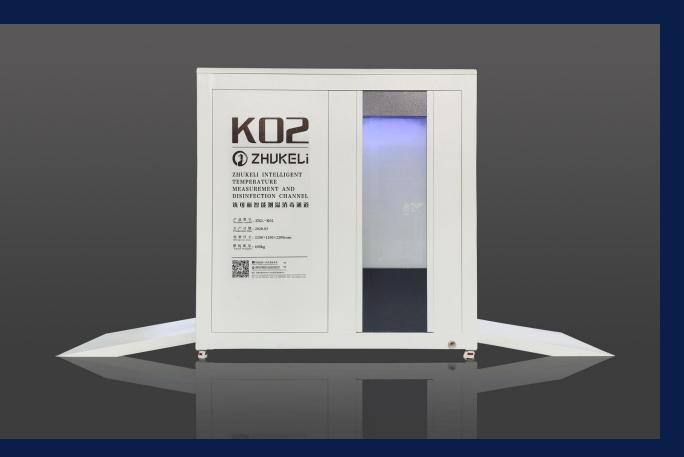

# **K**02A

## **K02**A Product Design

**Power: 1000W** 

**Power Supply:** 220V/50Hz (If this product is used in other countries outside China, users can match it to corresponding electrical components in the light of local mains voltage.)