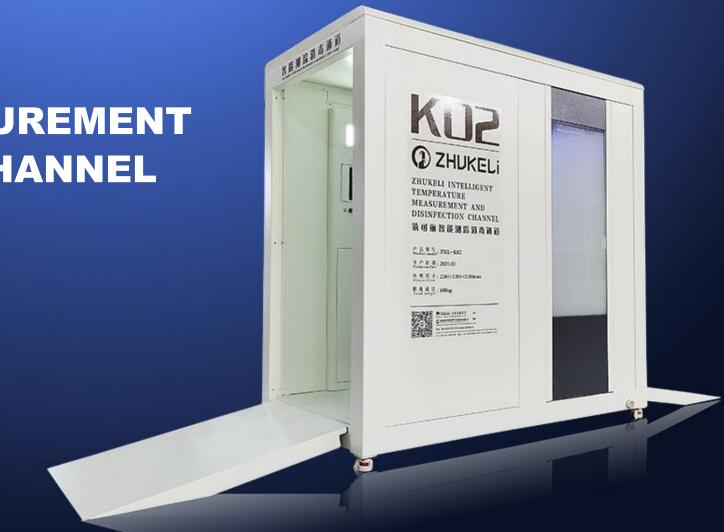

ZJT INTELLIGENT
TEMPERATURE MEASUREMENT
AND DISINFECTION CHANNEL

KO2A

Greenspan System Sales Ireland Ltd.

## ko2A

\* This product is specific to measurement of body temperature of personnel and disinfection of personnel, articles and pets in public areas.

Reduce the input of epidemic prevention personnel

Ensure the safety of epidemic prevention personnel

## 8. Foldable Assistant Slope

There are assistant slopes at both exit and entrance of the equipment, so personnel and wheelchairs can enter the channel conveniently. The slopes are foldable, so it is convenient to move and store the slopes.

## 10. Function of Being Movable

The equipment has two sets of universal brake casters and two sets of directional brake casters, and slopes on both ends are foldable. Due to the abovementioned advantages, the equipment can be moved conveniently and deployed quickly at the same time of reducing storage space. Tyres are made from nylon tread, thus being able to adapt to various road conditions.